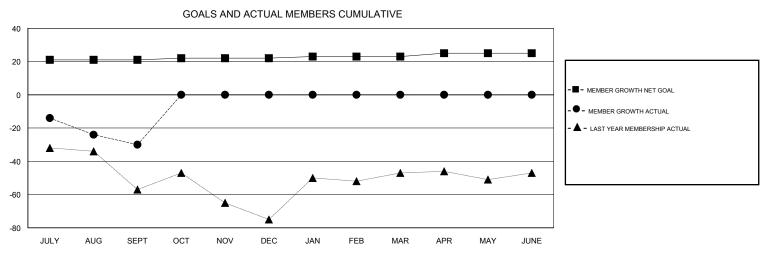

## MONTHLY MEMBERSHIP PROGRESS REPORT

District 1 J

Results as of: 09/30/2017

| Clubs  RESULTS FOR 2017-2018 |               |           |               | Members               |                           |                         |                                                    |  |
|------------------------------|---------------|-----------|---------------|-----------------------|---------------------------|-------------------------|----------------------------------------------------|--|
|                              |               |           |               | RESULTS FOR 2017-2018 |                           |                         |                                                    |  |
| QUARTER                      | NEW CLUB GOAL | NEW CLUBS | DROPPED CLUBS | QUARTER               | MEMBER GROWTH NET<br>GOAL | MEMBER GROWTH<br>ACTUAL | DROPPED<br>MEMBERS ACTUAL<br>(including transfers) |  |
| JULY/AUG/SEPT                | 1             | 0         | 0             | JULY/AUG/SEPT         | 21                        | 23                      | 53                                                 |  |
| OCT/NOV/DEC                  | 0             | 0         | 0             | OCT/NOV/DEC           | 1                         | 0                       | 0                                                  |  |
| JAN/FEB/MAR                  | 0             | 0         | 0             | JAN/FEB/MAR           | 1                         | 0                       | 0                                                  |  |
| APR/MAY/JUNE                 | 0             | 0         | 0             | APR/MAY/JUNE          | 2                         | 0                       | 0                                                  |  |